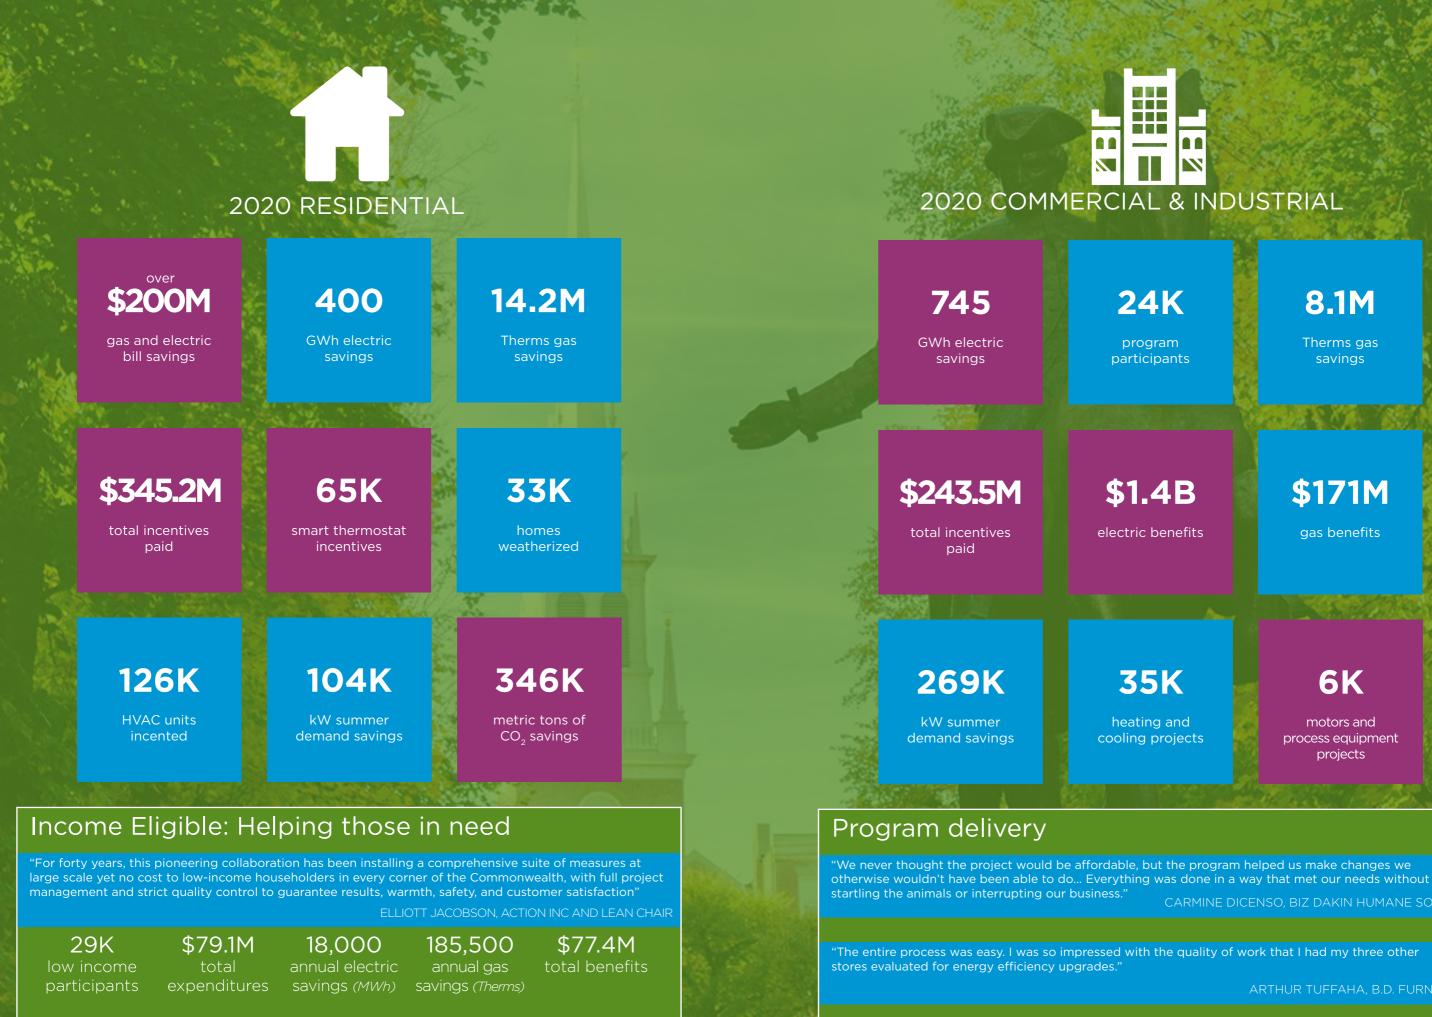

### 2020 AT A GLANCE

**1.17M** MWh annual energy savings 23.8M Therms annual

gas savings

**32,150** Demand Response participants 121.5 MW savings due to Demand Response enrollment