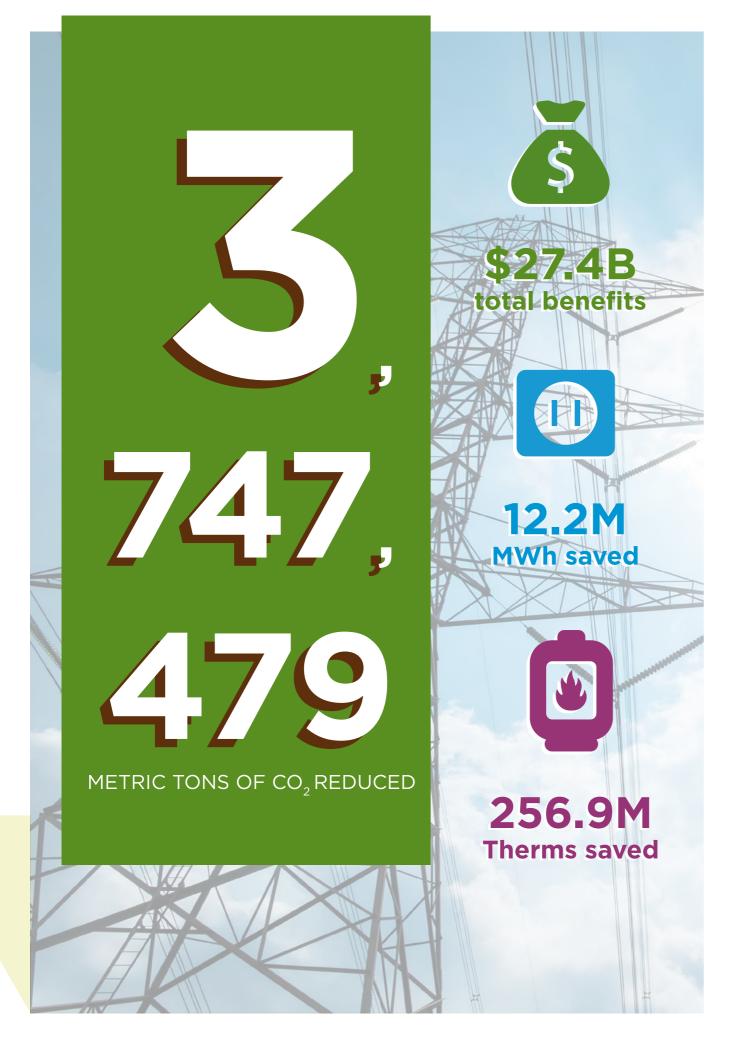

# FOR THE PAST **10 YEARS...**

For the past 10 years, we've been the leading force for carbon reduction in Massachusetts. Using our energy efficiency programs,

Massachusetts residents have reduced their carbon dioxide emissions by 3,747,479 metric tons; that's the equivalent of taking 795,650 of cars off the road, which is a third of all cars on the road in Massachusetts in 2018.

### The cheapest fuel is the kind

you don't use, and we've generated \$27.4 billion in benefits for Massachusetts residents and businesses.

And, we've been the best in the nation in lowering our customers' energy use.

Driving new technology into and help everyone in the market is also a great economic boost.

For every \$1 spent on energy efficiency, the Commonwealth gets back nearly \$4 in benefits. Over the past ten years, that has equaled \$27.4 billion in benefits.